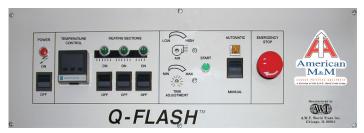

Upfront controls on the Q-FLASH are easily accessed or the unit can be controlled from the press control panel. Sectional curing is available for flash curing smaller print areas. Adjustable head height ensures the proper distance between the Q-FLASH and the pallet. Easy to maintain and change lamps.