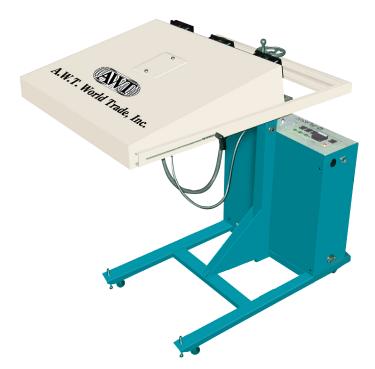

## Flash Cure Unit for Automatic Textile Presses

Q-Flash works with any automatic textile press

Designed for in-line flash curing at print stations of automatic textile presses, the Q-FLASH<sup>TM</sup> can replace a print head or the stand alone unit can operate over an open pallet. The flash cure cycle is electronically synchronized with press production for the ultimate in effective, efficient operation and streamlined production.

# The A.W.T. Q-Flash Curing Unit