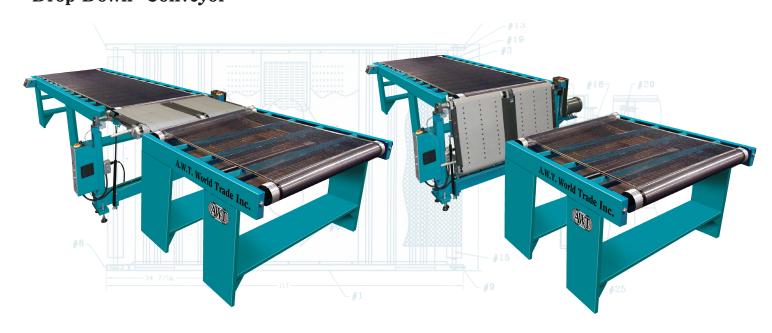

## ADVANTAGE

 Allows production line operators the convenience of walking through, rather than climbing over, crawling under or walking around, long conveyor lines.

## **OPTIONS**

- Vacuum Holddown Attachment
- Pneumatic "Lift and Drop" System

The A.W.T. EZ Access<sup>TM</sup> Drop-Down Conveyors are heavy-duty systems which allow easy-access for "walkthrough" and the convenience of accessibility when cleaning/maintaining your equipment.

When accessibility is required on your larger-configuration conveyor line, you need the A.W.T. EZ Access Drop Down Conveyor!

Our unit will seamlessly integrate into your new or existing system, bolting to the floor or to machinery.

A.W.T. manufactures units with a manual or an automatic drop down. The up and down mechanism

comes complete with a variable speed conveyor to move your parts smoothly through to your next station or conveyor section.

Unit belts are approximately 2 feet long with more than five standard widths to choose from to fit every application and production line. Units drop down to be nearly perpendicular to the floor for easy "walk through" access. When in this position, it allows for easy maintenance and cleaning, eliminating the dangerous option of climbing over or crawling under machinery and equipment or the time consuming option of walking around the complete conveyor configuration. Various styles of conveyor belts are available.