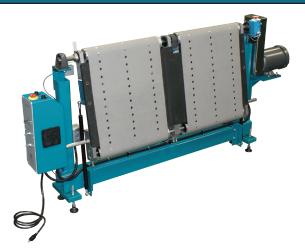

A.W.T. manufactures units with a manual or an automatic drop down. The up and down mechanism

comes complete with a variable speed conveyor to move your parts smoothly through to your next station or conveyor section.

Unit belts are approximately 2 feet long with more than five standard widths to choose from to fit every application and production line. Units drop down to be nearly perpendicular to the floor for easy "walk through" access. When in this position, it allows for easy maintenance and cleaning, eliminating the dangerous option of climbing over or crawling under machinery and equipment or the time consuming option of walking around the complete conveyor configuration. Various styles of conveyor belts are available.