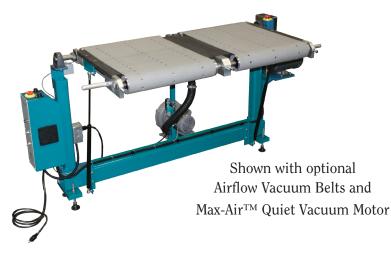

The drop down conveyors are available with our optional adjustable airflow vacuum belts. Vacuum belts hold down products to the moving conveyor and help to control lighter weight substrates when running at faster speeds.